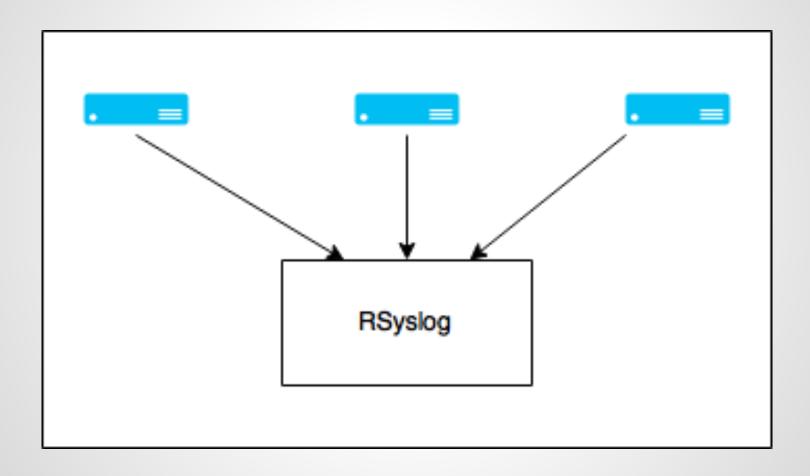

# Moar Logs: Logging on Linux using the ELK Stack

# Jurgens du Toit jrgns EagerELK

#### What is it?







#### Use cases

#### Search

Time Series & Log Analysis

**Application Database** 

#### Installation

- Java is Required
- Official Elastic repositories
- Download
- Ansible
- Ready made VMs

# Setup



# Setup





#### Resources

- Reference Guide
   https://www.elastic.co/guide/en/elasticsearch/reference/current/index.html
- The Definitive Guide
   https://www.elastic.co/guide/en/elasticsearch/guide/current/index.html
- Resiliency Status
   https://www.elastic.co/guide/en/elasticsearch/resiliency/current/index.html

### **Questions?**