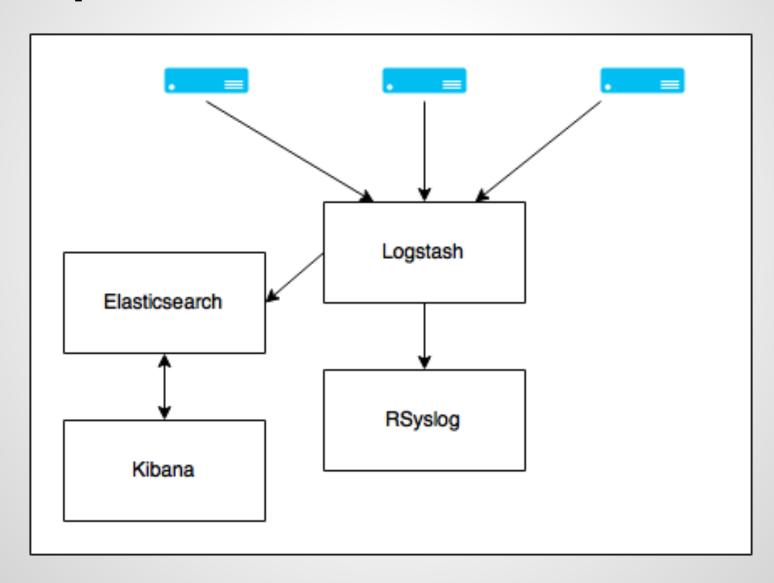

# Moar Logs: Logging on Linux using the ELK Stack

# Jurgens du Toit jrgns EagerELK

#### What is it?







#### Use cases

#### Search

Time Series & Log Analysis

**Application Database** 

#### Installation

- Java is Required
- Official Elastic repositories
- Download
- Ansible
- Ready made VMs

# Setup



# Setup





#### Resources

- Reference Guide
   https://www.elastic.co/guide/en/elasticsearch/reference/current/index.html
- The Definitive Guide
   https://www.elastic.co/guide/en/elasticsearch/guide/current/index.html
- Resiliency Status
   https://www.elastic.co/guide/en/elasticsearch/resiliency/current/index.html

### **Questions?**